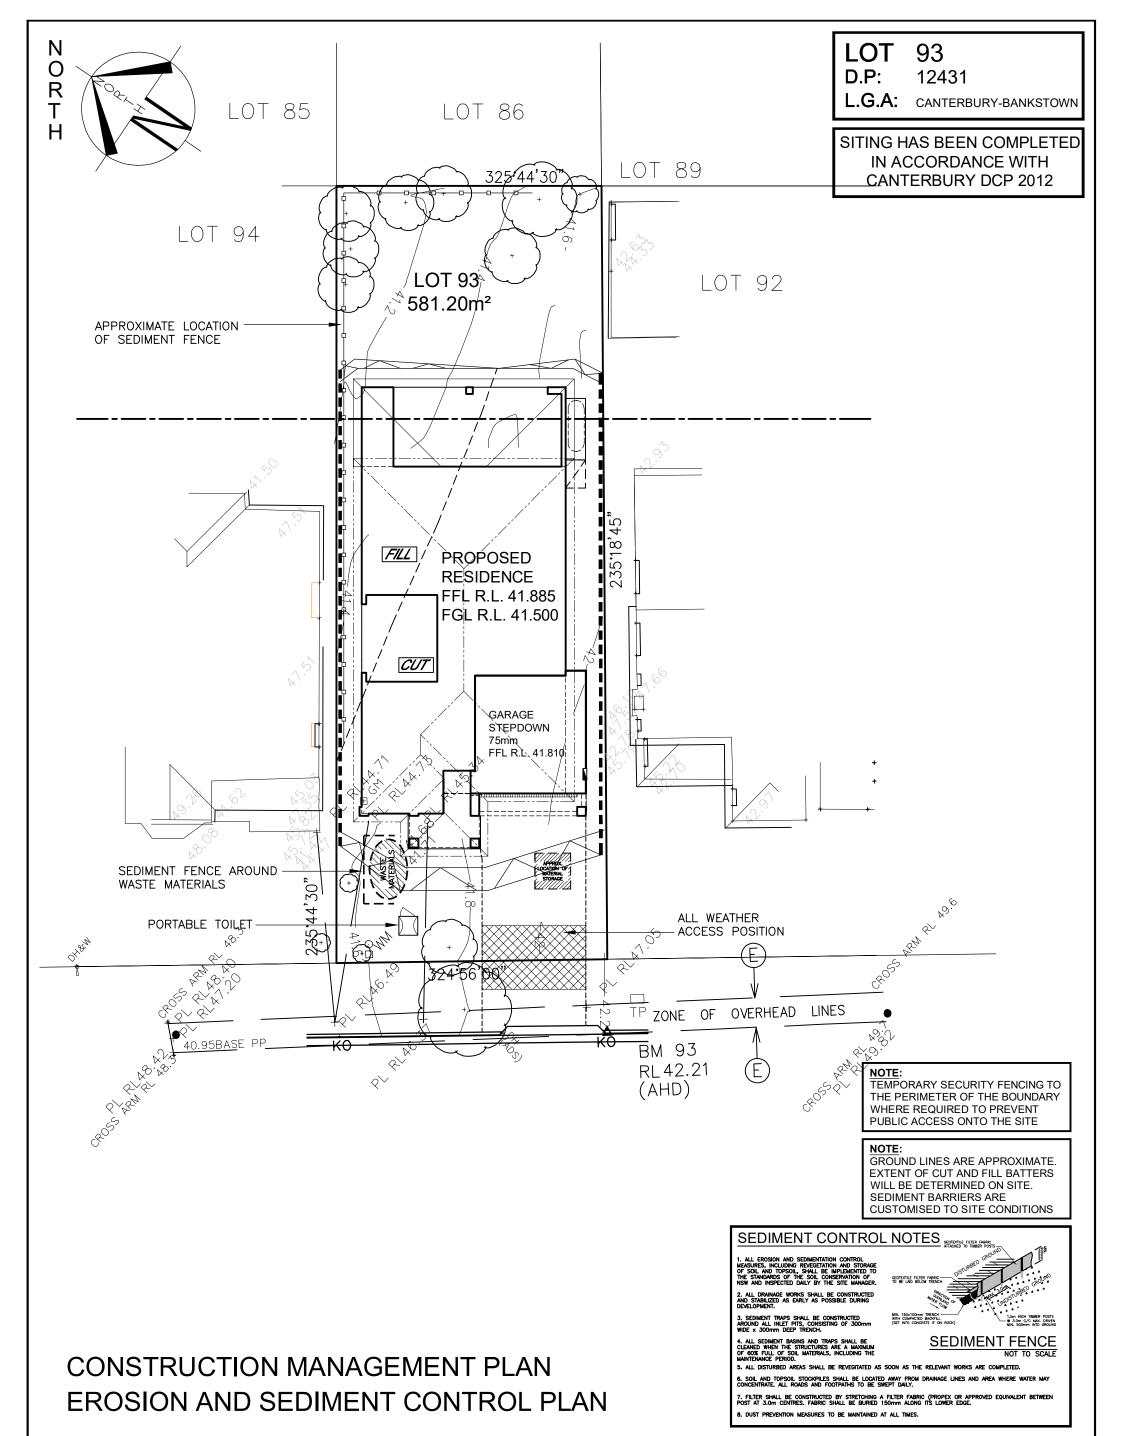

STAMFORD 45 Riveria R/H Garage

PRODUCT:

SITE ADDRESS: **LUXE** ROSELANDS, 2196

## CLIENT: DA DRAWINGS Mr. MAKSOUR Mrs. MAKSOUR DRAWN: DATE: Rev: 10.12.24 MTK Lot 93 No. 28 RATIO @ A3: CHECKED: 1:200 AL Fairview Avenue SHEET: JOB No: 29917359 NSW